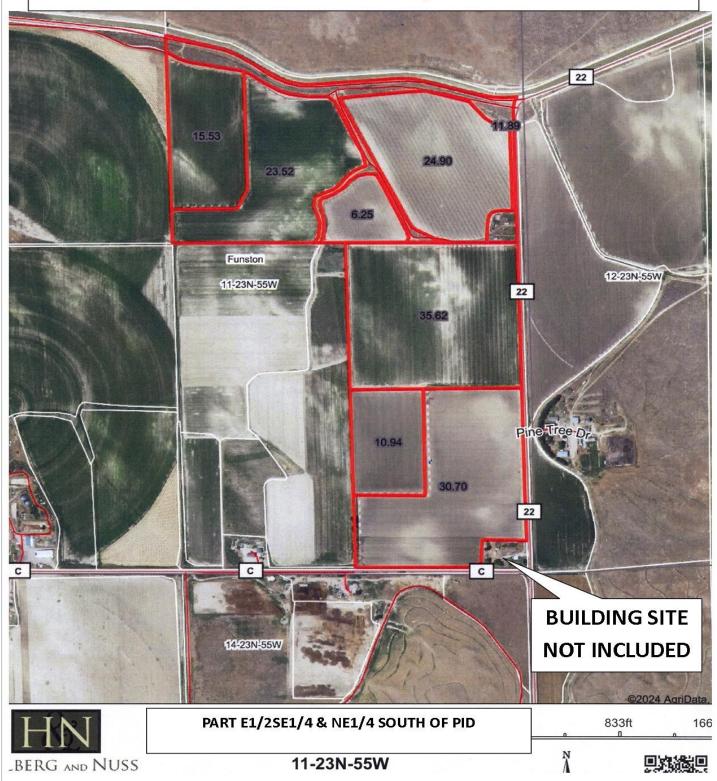

## **PRICE CHANGE TO \$517,500.00**

LOCATION: Scottsbluff, Nebraska. 6 miles north of Scottsbluff on Highway #71 to CR "C", and <sup>3</sup>/<sub>4</sub> mile east.

**LEGAL DESCRIPTION:** That Part NE1/4 Section 11, Township 23 North, Range 55 West of the 6<sup>th</sup> P.M., Scotts Bluff County, Nebraska, lying South of Pathfinder Canal, AND E1/2SE1/4 Section 11, Township 23 North, Range 55 West of the 6<sup>th</sup> P.M., Scotts Bluff County, Nebraska(Except a 2 to 4 acre building site in the southeast corner of said E1/2SE1/4 Section 11).

ACRES: Estimated at 161.00(After Buildings In E1/2SE1/4 Separated From Farm).

**REAL ESTATE TAXES**: 2023- Estimated \$5,296.00.

WATER RIGHTS: 148.0 acres water right under Pathfinder Irrigation with 2024 O&M of \$5,328.00.

**INCLUDED IN SALE:** No personal property included in the sale.

**DESCRIPTION**: This productive farm lies at the northedge of the Platte River Valley, and borders Pathfinder Canal on the south. The farm is gravity irrigated, and sits in an inverted "L" with the north farm sitting atop to south farm. Each of the farms could accommodate a half circle pivot system, or a single system to make <sup>3</sup>/<sub>4</sub> of a revolution could be placed at the northwest corner of the south farm. There are good concrete ditches in place, and soils are almost 90% Class I & II according to the County Assessor. No sugar beets have been grown for 20 years. The property's location only a mile off of Highway #71 would make it convenient to markets and services.