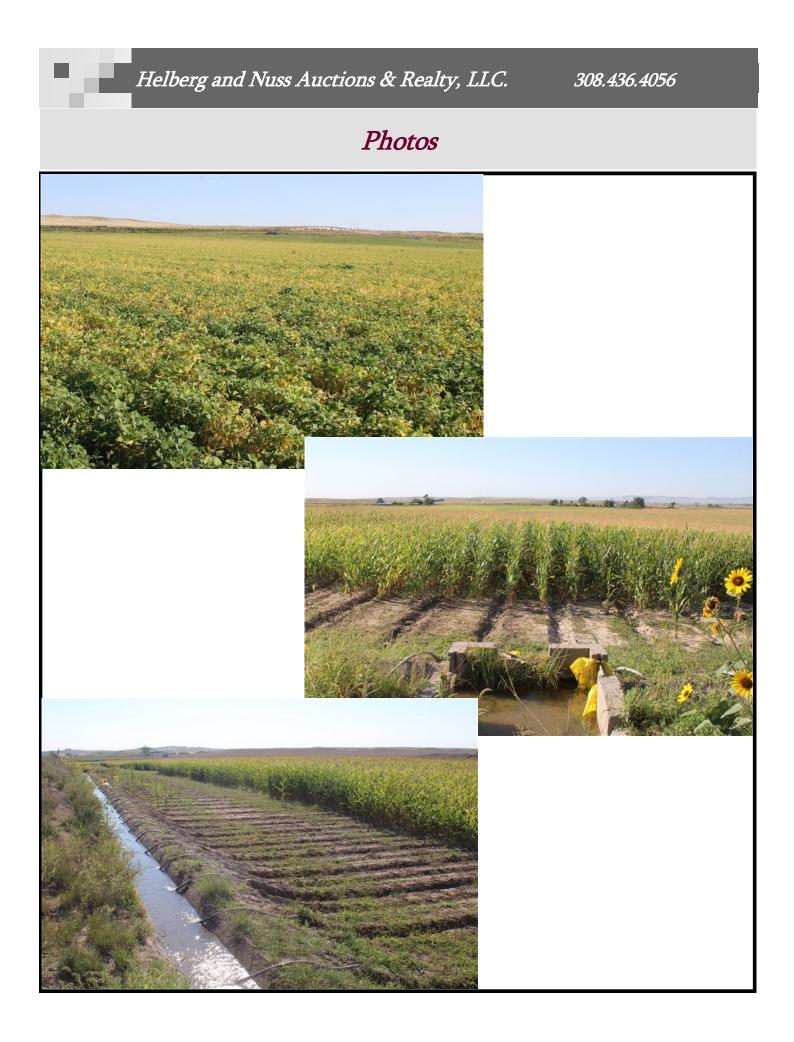

**INCLUDED IN SALE:** No personal property included in the sale.

**DESCRIPTION**: This productive farm lies at the northedge of the Platte River Valley, and borders Pathfinder Canal on the south. The farm is gravity irrigated, and sits in an inverted "L" with the north farm sitting atop to south farm. Each of the farms could accommodate a half circle pivot system, or a single system to make <sup>3</sup>/<sub>4</sub> of a revolution could be placed at the northwest corner of the south farm. There are good concrete ditches in place, and soils are almost 90% Class I & II according to the County Assessor. No sugar beets have been grown for 20 years. The property's location only a mile off of Highway #71 would make it convenient to markets and services.