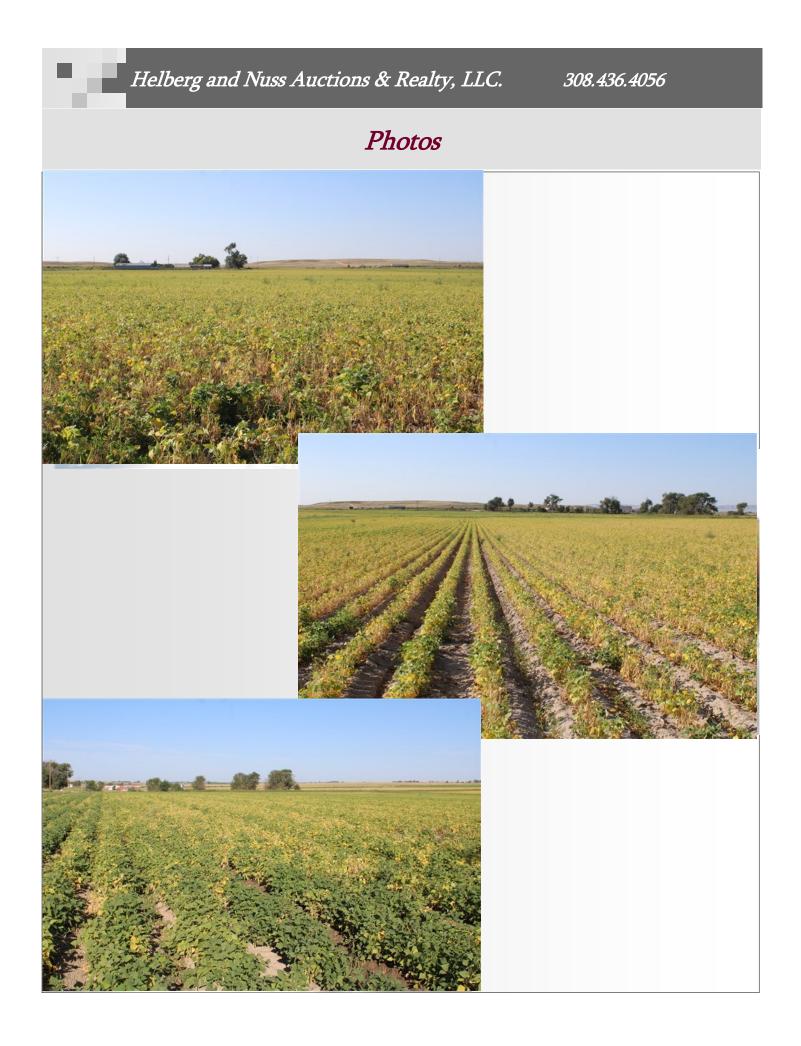

**INCLUDED IN SALE:** No personal property included in the sale.

**DESCRIPTION**: This productive farm lies at the northedge of the Platte River Valley, and borders Pathfinder Canal on the south. The farm is gravity irrigated, and sits in an inverted "L" with the north farm sitting atop to south farm. Each of the farms could accommodate a half circle pivot system, or a single system to make <sup>3</sup>/<sub>4</sub> of a revolution could be placed at the northwest corner of the south farm. There are good concrete ditches in place, and soils are almost 90% Class I & II according to the County Assessor. No sugar beets have been grown for 20 years. The property's location only a mile off of Highway #71 would make it convenient to markets and services.