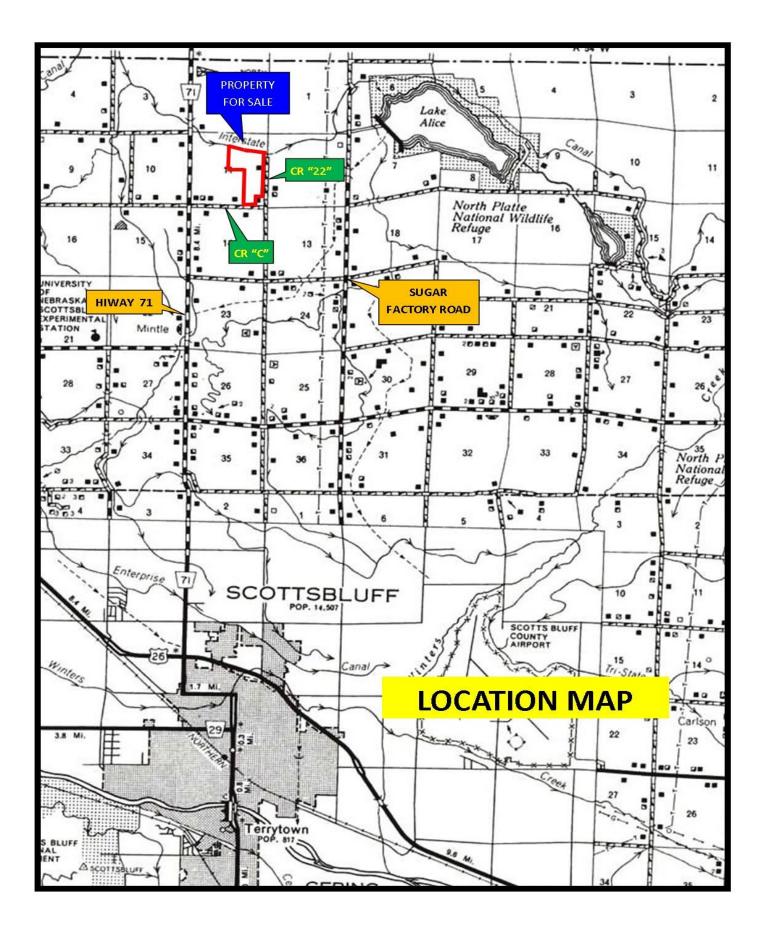

## **PRICE CHANGE TO \$517,500.00**

LOCATION: Scottsbluff, Nebraska. 6 miles north of Scottsbluff on Highway #71 to CR "C", and <sup>3</sup>/<sub>4</sub> mile east.

**LEGAL DESCRIPTION:** That Part NE1/4 Section 11, Township 23 North, Range 55 West of the 6<sup>th</sup> P.M., Scotts Bluff County, Nebraska, lying South of Pathfinder Canal, AND E1/2SE1/4 Section 11, Township 23 North, Range 55 West of the 6<sup>th</sup> P.M., Scotts Bluff County, Nebraska(Except a 2 to 4 acre building site in the southeast corner of said E1/2SE1/4 Section 11).