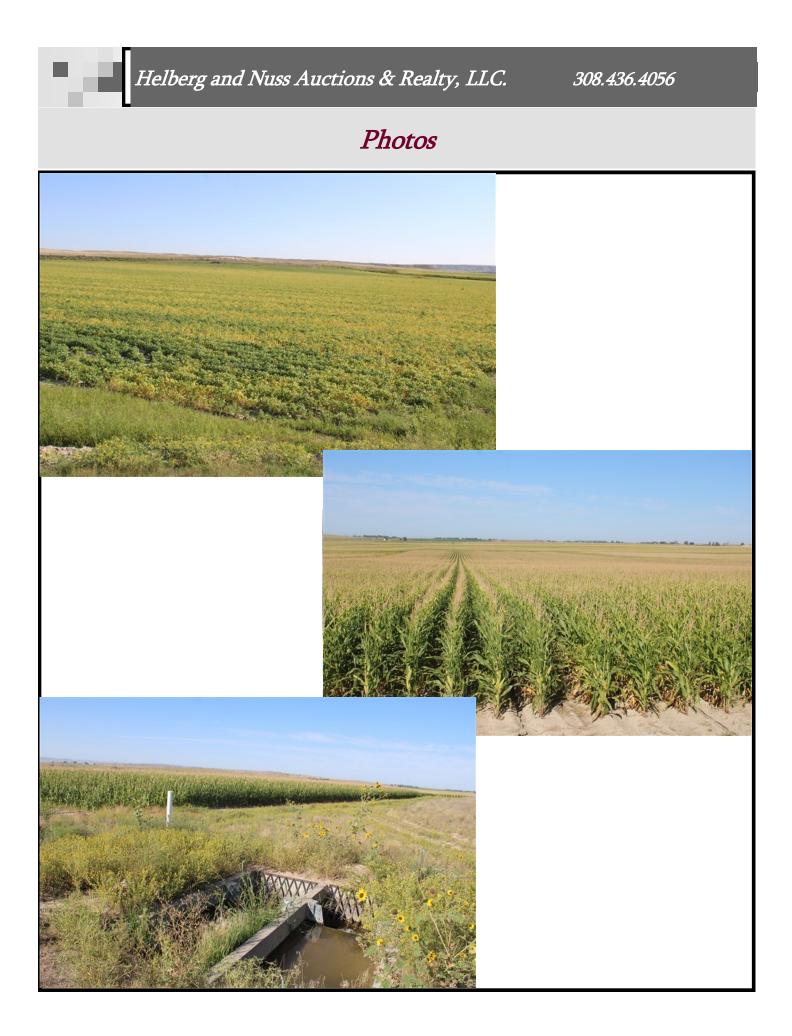

**INCLUDED IN SALE:** No personal property included in the sale.

**DESCRIPTION**: This productive farm lies at the northedge of the Platte River Valley, and borders Pathfinder Canal on the south. The farm is gravity irrigated, and sits in an inverted "L" with the north farm sitting atop to south farm. Each of the farms could accommodate a half circle pivot system, or a single system to make <sup>3</sup>/<sub>4</sub> of a revolution could be placed at the northwest corner of the south farm. There are good concrete ditches in place, and soils are almost 90% Class I & II according to the County Assessor. No sugar beets have been grown for 20 years. The property's location only a mile off of Highway #71 would make it convenient to markets and services.