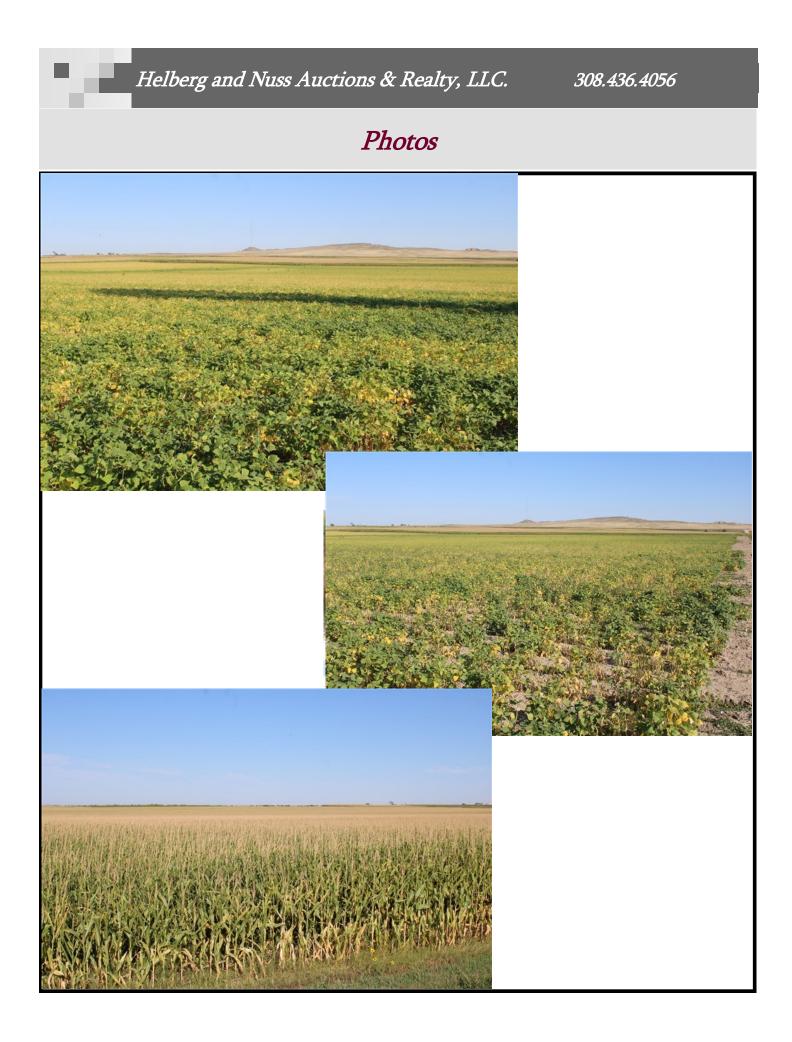

**INCLUDED IN SALE:** No personal property included in the sale.

**DESCRIPTION**: This productive farm lies at the northedge of the Platte River Valley, and borders Pathfinder Canal on the south. The farm is gravity irrigated, and sits in an inverted "L" with the north farm sitting atop to south farm. Each of the farms could accommodate a half circle pivot system, or a single system to make <sup>3</sup>/<sub>4</sub> of a revolution could be placed at the northwest corner of the south farm. There are good concrete ditches in place, and soils are almost 90% Class I & II according to the County Assessor. No sugar beets have been grown for 20 years. The property's location only a mile off of Highway #71 would make it convenient to markets and services.